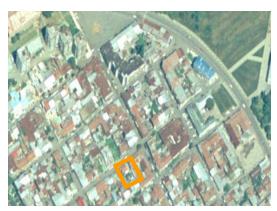

#### Offers 6 & 7

Building Area: 3448.57 m<sup>2</sup>

Land Area: 2255 m<sup>2</sup>

Properties are located in the prestigious district of Batumi facing each other. Properties are awarded to the status of Cultural Monument.

Building Area: 1120.1 m<sup>2</sup> Land Area: 2118.93 m<sup>2</sup> (partly)

The properties are attractive for:

➤ Residential and Commercial Projects

➤ Hotel Chain

**▶** Business Centre

**≻**Entertainment Centre

Building Area: 765 m<sup>2</sup>

Land Area: common property

Building Area: 857.9 m<sup>2</sup>

Land Area: common property + additional land area of 500 m<sup>2</sup> in central part of the city

The property is located in the prestigious district of Batumi (old part of the city). The property is awarded to the status of Cultural Monument.