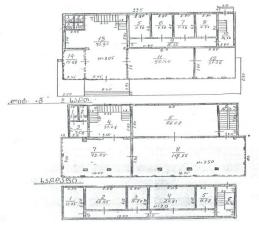

#### Offers 4 & 5

Building Area: 1930.6 m<sup>2</sup> Land Area: 729.79 m<sup>2</sup> Building Area: 1093 m<sup>2</sup>

Land Area: common property

Basement: 310.2 m<sup>2</sup>

The properties are located next to each other in the prestigious district of Batumi (centre of the city) near the sea and boulevard.

The properties are attractive for:

➤ Residential and Commercial Projects

**≻**Hotel

**➤** Business Centre

**≻**Entertainment Centre