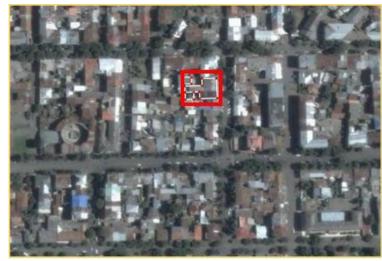

The property is located in the prestigious district of Batumi near the sea.

Building Area: 690 m<sup>2</sup> Land Area: 816 m<sup>2</sup>

- Residential and Commercial projects
- Boutique Hotel
- Department Store
- Business Centre