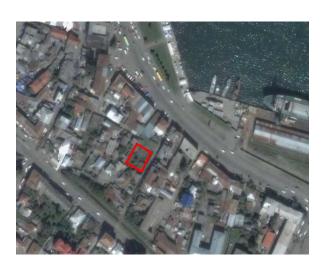

The property is located in the prestigious district of Batumi near the sea.

Building Area: 690 m<sup>2</sup> Land Area: 816 m<sup>2</sup>

- Residential and Commercial projects
- Boutique Hotel
- Department Store
- Business Centre