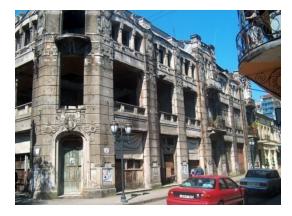

#### Offers 6 & 7

Building Area: 3448.57 m<sup>2</sup>

Land Area: 2255 m<sup>2</sup>

Properties are located in the prestigious district of Batumi facing each other. Properties are awarded to the status of Cultural Monument.

Building Area: 1120.1 m<sup>2</sup> Land Area: 2118.93 m<sup>2</sup> (partly)

The properties are attractive for:

➤ Residential and Commercial Projects

➤ Hotel Chain

**▶** Business Centre

**≻**Entertainment Centre

Building Area: 765 m<sup>2</sup>

Land Area: common property

Building Area: 857.9 m<sup>2</sup>

Land Area: common property + additional land area of 500 m<sup>2</sup> in central part of the city

The property is located in the prestigious district of Batumi (old part of the city). The property is awarded to the status of Cultural Monument.