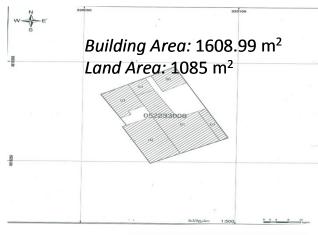

#### Offers 4 & 5

Building Area: 1930.6 m<sup>2</sup> Land Area: 729.79 m<sup>2</sup> Building Area: 1093 m<sup>2</sup>

Land Area: common property

Basement: 310.2 m<sup>2</sup>

The properties are located next to each other in the prestigious district of Batumi (centre of the city) near the sea and boulevard.

The properties are attractive for:

➤ Residential and Commercial Projects

**≻**Hotel

**➤** Business Centre

**≻**Entertainment Centre