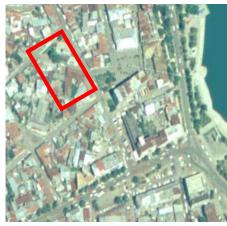

The property is located in the prestigious district of Batumi near the sea.

Building Area: 690 m<sup>2</sup> Land Area: 816 m<sup>2</sup>

- Residential and Commercial projects
- Boutique Hotel
- Department Store
- Business Centre