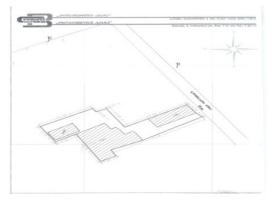

The property is located in the prestigious district of Batumi near the sea.

Building Area: 690 m<sup>2</sup> Land Area: 816 m<sup>2</sup>

- Residential and Commercial projects
- Boutique Hotel
- Department Store
- Business Centre