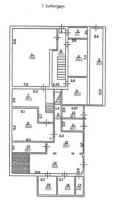

The property is located in the prestigious district of Batumi near the sea.

Building Area: 690 m<sup>2</sup> Land Area: 816 m<sup>2</sup>

- Residential and Commercial projects
- Boutique Hotel
- Department Store
- Business Centre

The property is located in the prestigious district of Batumi near the sea.

Building Area: 501 m<sup>2</sup>

Land Area: common property

The property is attractive for:

➤ Residential and Commercial projects