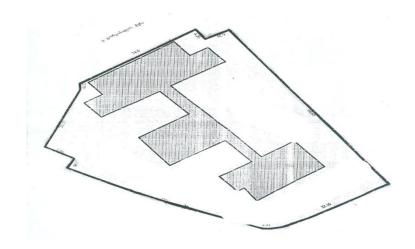

Building Area: 765 m<sup>2</sup>

Land Area: common property

Building Area: 857.9 m<sup>2</sup>

Land Area: common property + additional land area of 500 m<sup>2</sup> in central part of the city

The property is located in the prestigious district of Batumi (old part of the city). The property is awarded to the status of Cultural Monument.