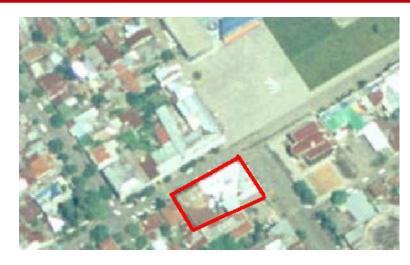

The property is located in the prestigious district of Batumi near the sea.

Building Area: 501 m<sup>2</sup>

Land Area: common property

The property is attractive for:

➤ Residential and Commercial projects