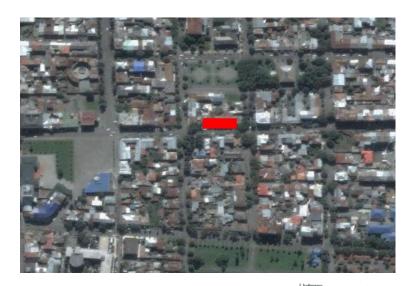

Building Area: 765 m<sup>2</sup>

Land Area: common property

Building Area: 857.9 m<sup>2</sup>

Land Area: common property + additional land area of 500 m<sup>2</sup> in central part of the city

The property is located in the prestigious district of Batumi (old part of the city). The property is awarded to the status of Cultural Monument.