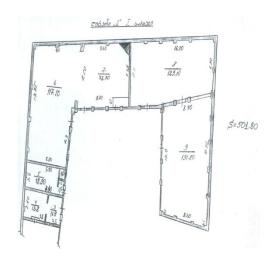

The property is located in the prestigious district of Batumi near the sea.

Building Area: 690 m<sup>2</sup> Land Area: 816 m<sup>2</sup>

- Residential and Commercial projects
- Boutique Hotel
- Department Store
- Business Centre