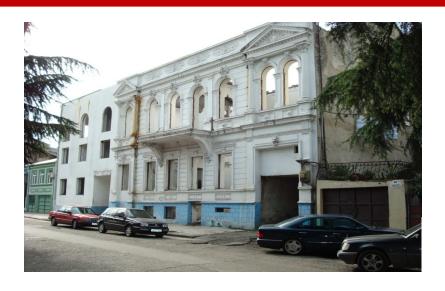

#### Offers 6 & 7

Building Area: 3448.57 m<sup>2</sup>

Land Area: 2255 m<sup>2</sup>

Properties are located in the prestigious district of Batumi facing each other. Properties are awarded to the status of Cultural Monument.