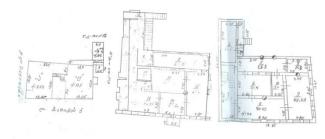

#### Offers 6 & 7

Building Area: 3448.57 m<sup>2</sup>

Land Area: 2255 m<sup>2</sup>

Properties are located in the prestigious district of Batumi facing each other. Properties are awarded to the status of Cultural Monument.

Building Area: 1120.1 m<sup>2</sup> Land Area: 2118.93 m<sup>2</sup> (partly)

The properties are attractive for:

➤ Residential and Commercial Projects

➤ Hotel Chain

**▶** Business Centre

**≻**Entertainment Centre

Building Area: 765 m<sup>2</sup>

Land Area: common property

Building Area: 857.9 m<sup>2</sup>

Land Area: common property + additional land area of 500 m<sup>2</sup> in central part of the city

The property is located in the prestigious district of Batumi (old part of the city). The property is awarded to the status of Cultural Monument.