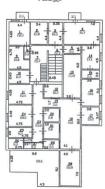

➤ Boutique Hotel

**≻**Department Store

**▶**Business Centre

The property is located next to the theatre in the centre of Batumi, near the sea & boulevard.

Building Area: 668.17 m<sup>2</sup>

Land Area: 370 m<sup>2</sup>

The property is attractive for:

➤ Residential and Commercial Projects

➤ Boutique Hotel

**➤**Business Centre

**≻**Restaurant

**≻**Entertainment Centre