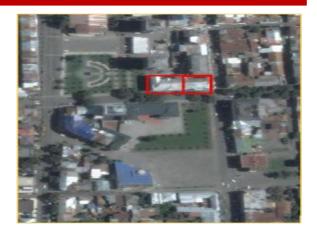

#### Offers 6 & 7

Building Area: 3448.57 m<sup>2</sup>

Land Area: 2255 m<sup>2</sup>

Properties are located in the prestigious district of Batumi facing each other. Properties are awarded to the status of Cultural Monument.