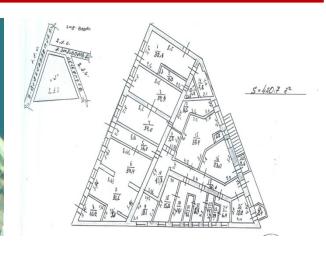

#### Offers 4 & 5

Building Area: 1930.6 m<sup>2</sup> Land Area: 729.79 m<sup>2</sup> Building Area: 1093 m<sup>2</sup>

Land Area: common property

Basement: 310.2 m<sup>2</sup>

The properties are located next to each other in the prestigious district of Batumi (centre of the city) near the sea and boulevard.