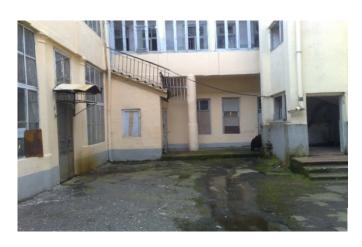

#### Offers 4 & 5

Building Area: 1930.6 m<sup>2</sup> Land Area: 729.79 m<sup>2</sup> Building Area: 1093 m<sup>2</sup>

Land Area: common property

Basement: 310.2 m<sup>2</sup>

The properties are located next to each other in the prestigious district of Batumi (centre of the city) near the sea and boulevard.

The properties are attractive for:

➤ Residential and Commercial Projects

**≻**Hotel

**➤** Business Centre

**≻**Entertainment Centre