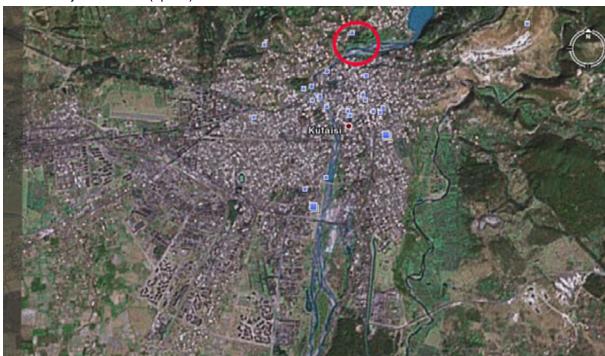

## 20. The Project: "Kutaisi" (option)

The main idea of the project

Location

The project area is located in Kutaisi. There is a historic building on the land so called "former Nikoloz" barracks"

The total size of the land is 13 524 sq.m.

Building size 2736.85 sq.m.

The site is ready to be built up.

It's permitted to use the land.

The land status is non-agricultural.

**Current Condition** 

Special Requirement

Sale price is 800 000 GEL. 200 000 Gel has been paid deposit.

Legal Status of Area

Future option (auction). Deposit is paid.