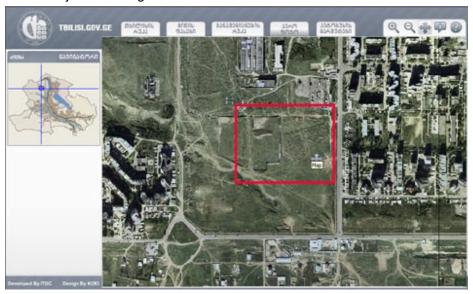

#### 3. The Project: "Didi Digmomi Oasis"

The main idea of the project

The "Didi Digomi Oasis" is the mixed residential comlex that contains fourteen residential Blocks. The development purposes to build up a residensial, office and commercial areas. The first phase of the project is successfully developed and very soon will be completed. The site is ready to be built up.

#### Location

The project area is located in Didi Digomi district. The district is 15 minutes drive away from the centre of the city. The highway connected to the central part of the city passes nearby the territory.

The total size of the land is 14 000 sq.m.

It's permitted to use the land.

The land status is non-agricultural.

Details of the Project

The second phase of the project contains six buildings. There are residential, commercial and office function buildings there. The second phase is under architect planning condition. Developing general plan is submitted by the Authority. Water pipe, sewerage system, natural gas and electricity line are connected to the territory.