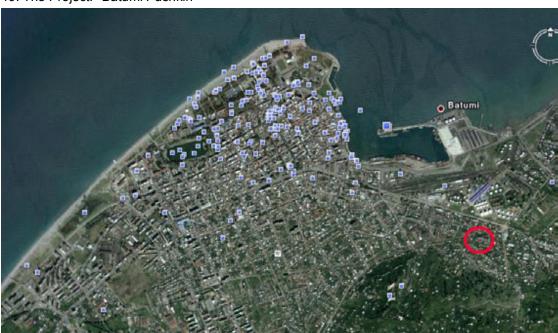

## 19. The Project: "Batumi Pushkin"

The main idea of the project

The project "Batumi pushkin" is a mixed type residential complex. The development purposes to build up a residential, commercial and entertaining areas. The site is ready to be built up.

Location

The project area is located in Batumi.

The total size of the land is 1940 sq.m.

It's permitted to use the land.

The land status is non-agricultural. It's allowed to develop residential, commercial, holiday as well as entertaining areas.

Details of the Project

The project contains a residential building. The project is under architectural planning.

Total area for sale 6601 sq.m.

Residential area 3842 sq.m.

Commercial area 2759 sq.m.

**Current Condition** 

The land is waste and there is no building.

Legal Status of Area

Private owner.