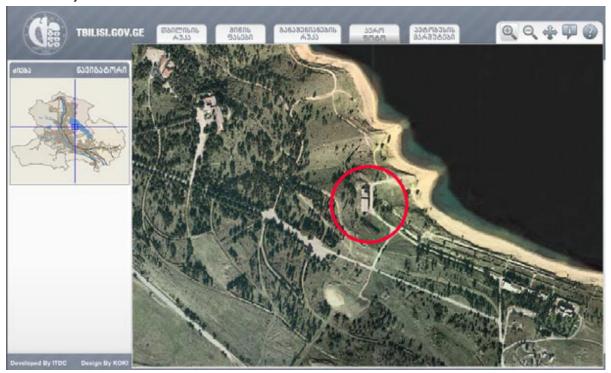

# 10. The Project: "Tbilisi Sea"

The main idea of the project

Location

The project "Tbilisi sea" is contiguous to Tbilisis Sea.

The total size of the land is 23 302 sq.m.

Building size 1257.17 sq.m.

The site is built up.

It's permitted to use the land.

The land status is non-agricultural.

**Current Condition** 

The land is waste.

Legal Status of Area

Private Owner.