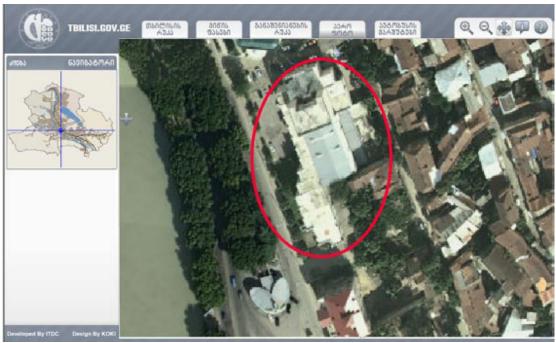

# 7. The Project: "Medicine Cultural Centre"

The main idea of the project

The "Medicine Cultural Centre" is an office building in the Tbilisi centre. It is one of the most important building in the city. The development purposes to build up an office, holiday and entertaining areas. The site is built up.

Location

The project area is located in the central party of Tbilisi, 26 Khetagurov Street.

The total size of the land is 5558 sq.m.

Building area owned by Company 4080 sq.m.

It's permitted to use the land.