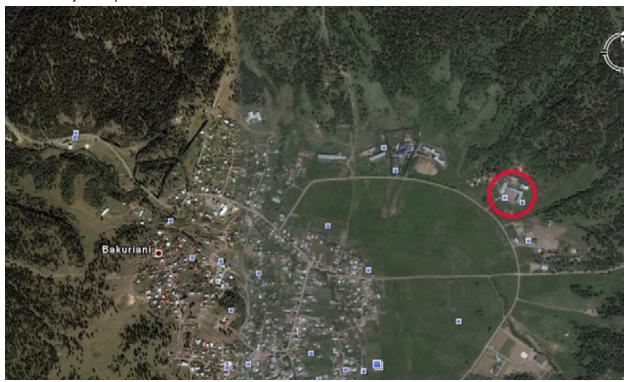

## 18. The Project: "Sputmik"

The main idea of the project

The project "Sputnik" is an hotel-residential complex. The development purposes to build up a residential, commercial and entertaining areas. The first phase of development has been successfully completed in the beginning of 2009. The site is ready to be built up.

Location

The project area is located in Bakuriani town K. Tsakadze street.

The total size of the land is 5 hectare.

Lanr area to be developed 4 hectare.

It's permitted to use the land.

The land status is non-agricultural. It's allowed to develop residential, commercial, holiday as well as entertaining areas.

Details of the Project

The second phase of project contains two buildings, both residential and commercial functions. The second phase is under architectural planning.

First building:

Total area for sale 2830 sq.m.

Residential area 2230 sq.m.

Commercial area 600 sq.m.

Second building:

Total area for sale 1130 sq.m.

Residential area 680 sq.m.

Commercial area 450 sq.m.

**Current Condition** 

The land is ready to start construction. There is an old building, requires reconstruction.

Legal Status of Area

Private owner.