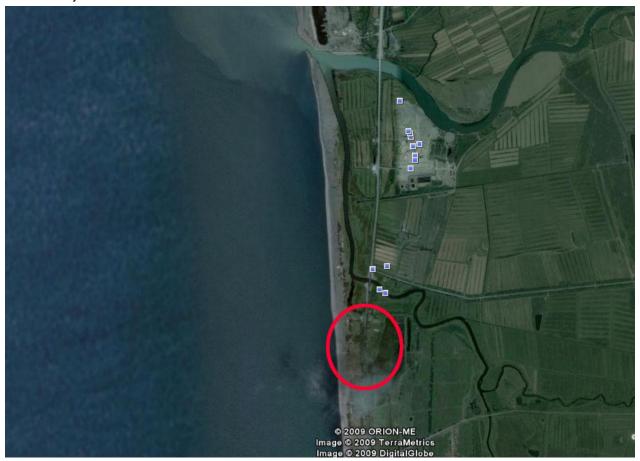

# 16. The Project: "Kobuleti Plus"

The main idea of the project

The project "Kobuleti plus" is an hotel-type residential complex. The development purposes to build up a residential, commercial and hotel-type areas. The site is partially under construction.

#### Location

The project area is located in Kobuleti town, in the sea shore stripe, 379 D. Agmashenebeli avenue.

The total size of the land is 19 443.14 sq.m.

It's permitted to use the land.

The land status is non-agricultural. It's allowed to develop residential, holiday as well as entertaining areas.

Details of the Project

The project contains a hotel-type residential building divided into three blocks. The architectural drawings is submitted by the Authority. Construction permission is issued. The groundwork is almost completed.