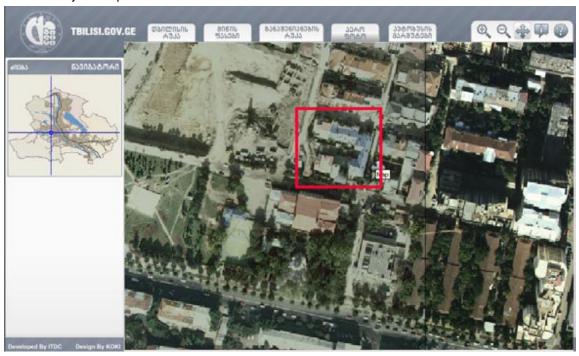

#### 2. The Project: "17 Pushkin"

The main idea of the project

The "17 Pushkin" is a commercial centre in the Tbilisi central square. It is one of the most important areas in the city. The development purposes to build up a retail and office areas. The site is ready to be built up. Location

The project area is located in the central square of Tbilisi. The court-yard Marriot and city municipal hall are nearby. The roads connect the freedom square with commercial and cultural purposed streets.

The Pushkin and Leselidze streets connect the freedom square with historical district – Maidani. Latter is a pedestrian area where there are situated lots of entertaining centres.

The total size of the land is 950 sq.m.