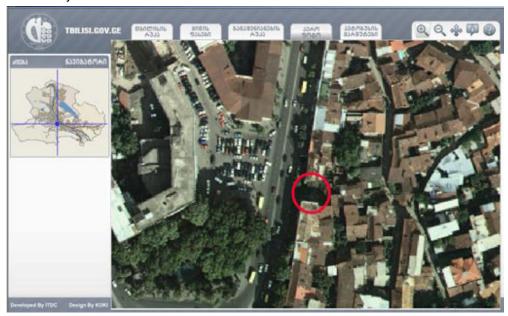

#### 2. The Project: "17 Pushkin"

The main idea of the project

The "17 Pushkin" is a commercial centre in the Tbilisi central square. It is one of the most important areas in the city. The development purposes to build up a retail and office areas. The site is ready to be built up. Location

The project area is located in the central square of Tbilisi. The court-yard Marriot and city municipal hall are nearby. The roads connect the freedom square with commercial and cultural purposed streets.

The Pushkin and Leselidze streets connect the freedom square with historical district – Maidani. Latter is a pedestrian area where there are situated lots of entertaining centres.

The total size of the land is 950 sq.m.