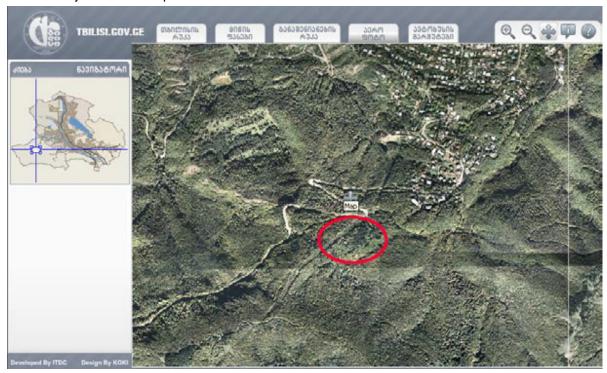

#### 1. The Project: "Mirza Shaf" (the Old Tbilisi)

The main idea of the project

The "Mirza Shaf" is a hotel in the old part of the city. The development purposes to build up an hotel and/or office areas. The site is ready to be built up.

#### Location

The project area is located in the historical part of Tbilisi in the street of Mirza Shaf, on the right bank of the river Mtkvari, in the opposite part of Metekhi plateau. The area is situated between Mtkvari lowland and Tabori hill slope. There are excelent views from the territory.

The total size of the land is 1695 sq.m.

It's permitted to use the land.

The land status is non-agricultural.

Details of the Project

The project contains a hotel-office purposed building. The technical data is: