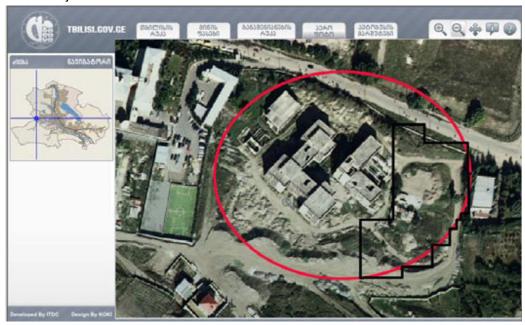

#### 4. The Project: "Jikia"

The main idea of the project

The "Jikia" is the mixed residential comlex that contains three residential Blocks. The development purposes to build up a residensial, office and commercial areas. The first phase of the project, containind two blocks, is successfully developing. The site is ready to be built up.

#### Location

The project area is located in Saburtalo district, 7 Jikia Street. The district is 5 minutes drive away from the centre of the city.

The total size of the land is 4762 sq.m.

It's permitted to use the land.