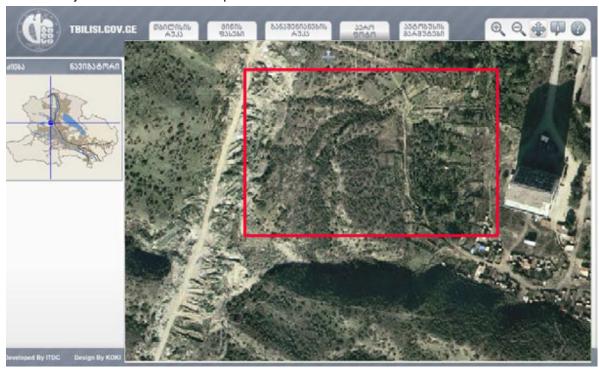

# 11. The Project: "Center Point Development"

The main idea of the project

Location

The project "Center Point development" is located in the Gelovani avenue, behind the slope of the industrial collage.

The total size of the land is 37 121 sq.m.

The site is built up.

It's permitted to use the land.

The land status is non-agricultural.

**Current Condition** 

The land is waste and there is no building.

Legal Status of Area

Private Owner.