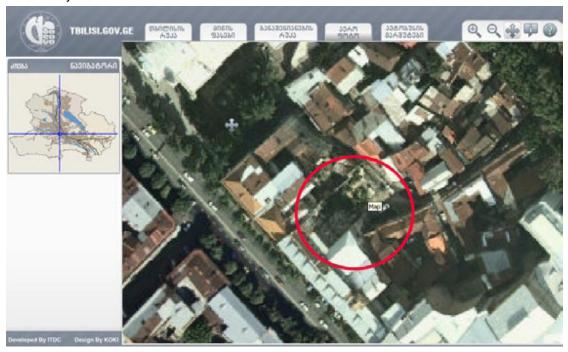

#### 1. The Project: "Mirza Shaf" (the Old Tbilisi)

The main idea of the project

The "Mirza Shaf" is a hotel in the old part of the city. The development purposes to build up an hotel and/or office areas. The site is ready to be built up.

#### Location

The project area is located in the historical part of Tbilisi in the street of Mirza Shaf, on the right bank of the river Mtkvari, in the opposite part of Metekhi plateau. The area is situated between Mtkvari lowland and Tabori hill slope. There are excelent views from the territory.

The total size of the land is 1695 sq.m.

It's permitted to use the land.

The land status is non-agricultural.

Details of the Project

The project contains a hotel-office purposed building. The technical data is: