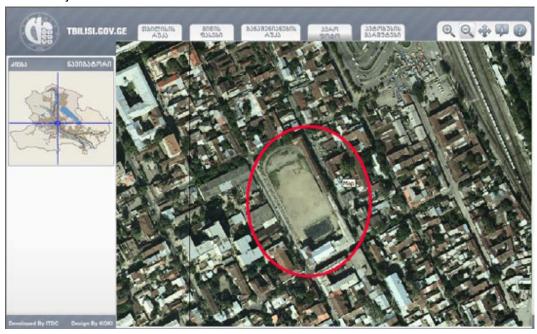

#### 2. The Project: "17 Pushkin"

The main idea of the project

The "17 Pushkin" is a commercial centre in the Tbilisi central square. It is one of the most important areas in the city. The development purposes to build up a retail and office areas. The site is ready to be built up. Location

The project area is located in the central square of Tbilisi. The court-yard Marriot and city municipal hall are nearby. The roads connect the freedom square with commercial and cultural purposed streets.

The Pushkin and Leselidze streets connect the freedom square with historical district – Maidani. Latter is a pedestrian area where there are situated lots of entertaining centres.

The total size of the land is 950 sq.m.