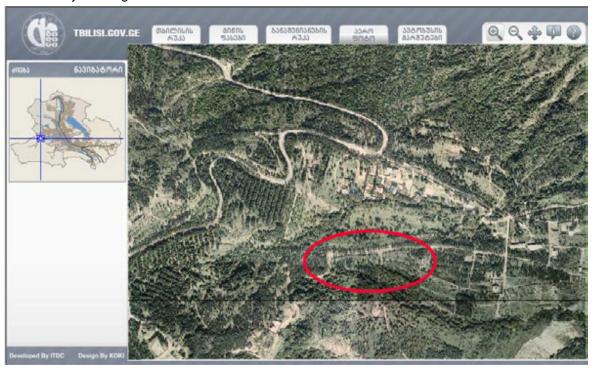

#### 3. The Project: "Didi Digmomi Oasis"

The main idea of the project

The "Didi Digomi Oasis" is the mixed residential comlex that contains fourteen residential Blocks. The development purposes to build up a residensial, office and commercial areas. The first phase of the project is successfully developed and very soon will be completed. The site is ready to be built up.

#### Location

The project area is located in Didi Digomi district. The district is 15 minutes drive away from the centre of the city. The highway connected to the central part of the city passes nearby the territory.

The total size of the land is 14 000 sq.m.

It's permitted to use the land.

The land status is non-agricultural.

Details of the Project

The second phase of the project contains six buildings. There are residential, commercial and office function buildings there. The second phase is under architect planning condition. Developing general plan is submitted by the Authority. Water pipe, sewerage system, natural gas and electricity line are connected to the territory.