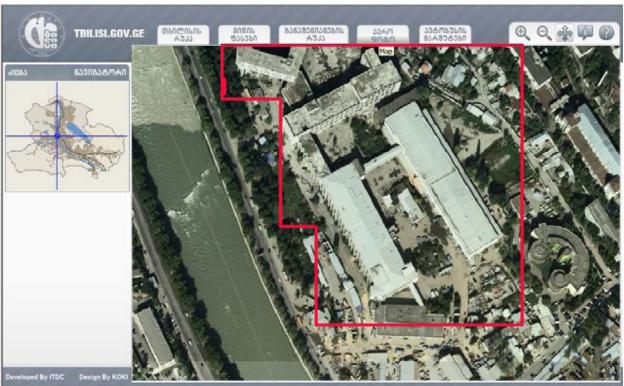

## 8. The Project: "4 Freedom Square"

The main idea of the project

The "4 Freedom Square" is an hotel in the Tbilisi central square. It is one of the most important building in the city. The site is built up.

#### Location

The complex is located in the central square of Tbilisi. The court-yard Marriot and city municipal hall are nearby. The roads connect the freedom square with commercial and cultural purposed streets.

The Pushkin and Leselidze streets connect the freedom square with historical district – Maidani. Latter is pedestrian area where lot of entertaining centres situated.

The total size of the land is 1367 sq.m.

It's permitted to use the land.

The land status is non-agricultural.

Details of the Project

The architect project is submitted by the authority. Building is under construction. The total area (owned by Company) for sale 2594.65

**Current Condition** 

The site is under construction.

Legal Status of Area

Private - Shareed ownership.