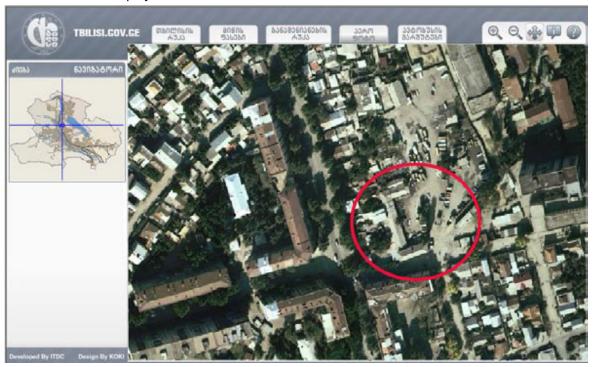

#### 1. The Project: "Mirza Shaf" (the Old Tbilisi)

The main idea of the project

The "Mirza Shaf" is a hotel in the old part of the city. The development purposes to build up an hotel and/or office areas. The site is ready to be built up.

#### Location

The project area is located in the historical part of Tbilisi in the street of Mirza Shaf, on the right bank of the river Mtkvari, in the opposite part of Metekhi plateau. The area is situated between Mtkvari lowland and Tabori hill slope. There are excelent views from the territory.

The total size of the land is 1695 sq.m.

It's permitted to use the land.

The land status is non-agricultural.

Details of the Project

The project contains a hotel-office purposed building. The technical data is: