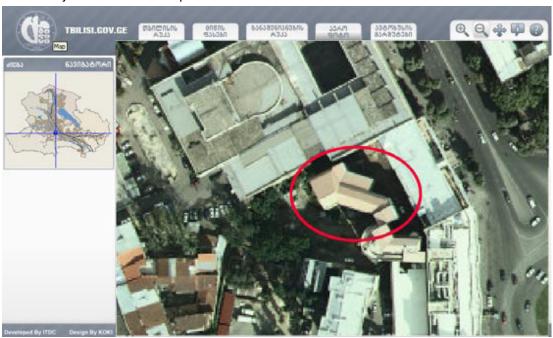

## 8. The Project: "4 Freedom Square"

The main idea of the project

The "4 Freedom Square" is an hotel in the Tbilisi central square. It is one of the most important building in the city. The site is built up.

#### Location

The complex is located in the central square of Tbilisi. The court-yard Marriot and city municipal hall are nearby. The roads connect the freedom square with commercial and cultural purposed streets.

The Pushkin and Leselidze streets connect the freedom square with historical district – Maidani. Latter is pedestrian area where lot of entertaining centres situated.

The total size of the land is 1367 sq.m.