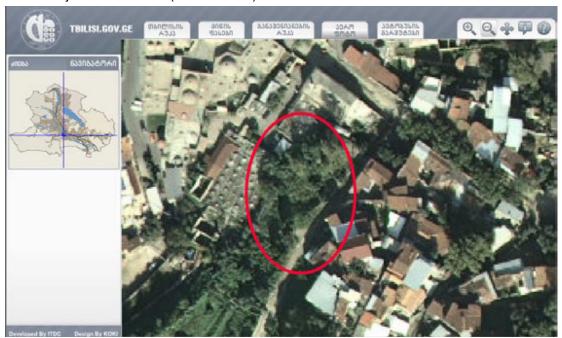

#### 1. The Project: "Mirza Shaf" (the Old Tbilisi)

The main idea of the project

The "Mirza Shaf" is a hotel in the old part of the city. The development purposes to build up an hotel and/or office areas. The site is ready to be built up.

#### Location

The project area is located in the historical part of Tbilisi in the street of Mirza Shaf, on the right bank of the river Mtkvari, in the opposite part of Metekhi plateau. The area is situated between Mtkvari lowland and Tabori hill slope. There are excelent views from the territory.

The total size of the land is 1695 sq.m.

It's permitted to use the land.

The land status is non-agricultural.

Details of the Project

The project contains a hotel-office purposed building. The technical data is: